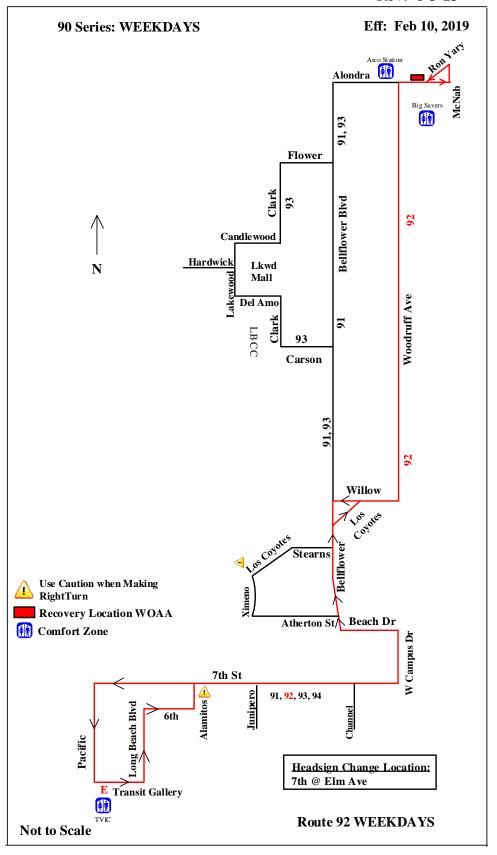

## Inbound

From recovery location Alondra Blvd. at Ron Yary. (Westbound)
Left Turn Woodruff Ave.
Right Turn Willow Street
Left Turn Bellflower Blvd.
Left Turn Beach Dr.
(Beach Dr turns into West Campus Dr.
Curving to the right)
Right Turn 7<sup>th</sup> Street

## (Headsign Change Location 7<sup>th</sup> at Elm Ave.)

Left Turn Pacific Ave. Left Turn 1<sup>st</sup> Street

Enter Transit Gallery Shelter "E" Only

## Outbound

From Transit Gallery Shelter "E" (Eastbound on 1st Street) Left Turn Long Beach Blvd. Right Turn 6<sup>th</sup> Street Left Turn Alamitos. Right Turn 7<sup>th</sup> Street Left Turn West Campus Dr. (West Campus turns into Beach Dr curving to the left) Right Turn Bellflower Blvd. Right Turn Los Coyotes Diag. Right Turn Willow Street Left Turn Woodruff Ave. Right Turn Alondra Blvd. Left McNab Left Ron Yary

Pull into Recovery location Alondra

(Headsign Change Location)

Note: Turn Sheets Do Not Over Rule Running Board Sheets. Operators Have An Individual Responsibility To Read And Understand Each Running Board Sheet And Follow Any Instruction Accordingly... (Revised 8-3-23)